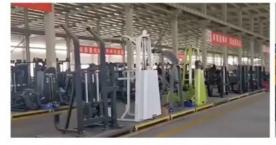

: 24 Tons
Specification: 24 Tons
Origin: Japan

Highlight: Second Hand Komatsu Crawler Excavator,

Medium Komatsu PC240 Crawler Excavator.

Komatsu Pc220 Used Excavator



#### More Images





#### **Product Description**

#### Used Mechanical Medium Crawler Komatsu Excavator PC240 Product Description

| Model NO.           | PC240                 |
|---------------------|-----------------------|
| Working Weight      | 24 Tons               |
| Transport Package   | Bulk Carrier or Frame |
| Specification       | 24 tons               |
| Trademark           | Komatsu               |
| Origin              | China                 |
| HS Code             | 84295212              |
| Production Capacity | 20                    |

## **Our Service:**

10



### **≫ COMPANY PROFILE**













#### **ACCESSORIES THAT CAN BE PAIRED**

Contact customer service for more assistive devices.









**Tilting Bucket** 

Toothless Bucket









Hydraulic Thumb Clip

Ripper





**≇**¹ | FAQ

#### 1. Why can we thrust you?

Grapple

Our compony has focused on top quality used construction machines and parts for over 20 years in china. We started as a small construction machinery shop, but now we have become one of leading suppliers in the used construction machines in china

#### 2. What's your payment term?

Our payment term is T/T,Cash,Western Union

#### 3. Do you guarantee quality of machines you sold.

We have a very strict control on machine quality, all machines must be tested strictly to avoid any mechanical problem before sales. what's more we guarantee quality for one y