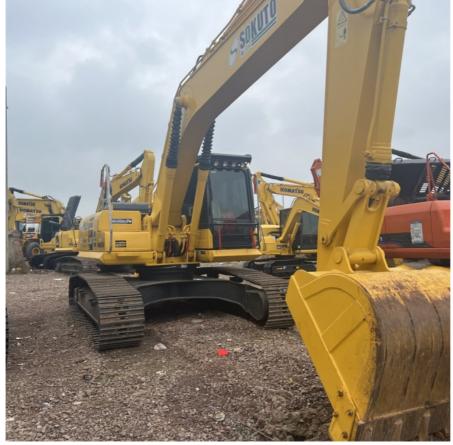

# Used Excavator Medium Komatsu PC240 Pc220 Crawler Excavator

#### **Product Specification**

Model NO.: PC240

• Transport Package: Bulk Carrier Or Frame

Trademark: Komatsu
HS Code: 84295212
Working Weight: 24 Tons
Specification: 24 Tons
Origin: Japan

Highlight: Second Hand Komatsu Crawler Excavator,

Medium Komatsu PC240 Crawler Excavator.

Komatsu Pc220 Used Excavator