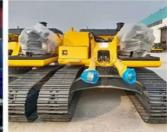

# Used Excavator Medium Komatsu PC240 Pc220 Crawler Excavator

#### Used Mechanical Medium Crawler Komatsu Excavator PC240 Product Description

| Model NO.           | PC240                 |
|---------------------|-----------------------|
| Working Weight      | 24 Tons               |
| Transport Package   | Bulk Carrier or Frame |
| Specification       | 24 tons               |
| Trademark           | Komatsu               |
| Origin              | China                 |
| HS Code             | 84295212              |
| Production Capacity | 20                    |